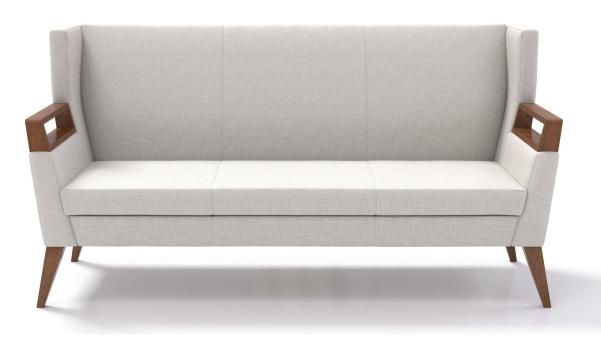

## 9086 clarke lounge chairs

9086-1-WL

w: 33.50

D: 31.00

н: 38.00

Part of the Clarke Collection, this chair offers subtle angles and sharp lines that create an architectural presence. The angled legs and open box arms, give depth to our take on the wingback chair, and are available in all our wood finishes. With a wide and accommodating presence, the Clarke Lounge Chair provides comfort and style to any user.

9086-2-WL

W: 55.75D: 31.00

H: 38.00

options

Wood Cap - WC

No Wood Cap

9086-3 -WL

W: 76.75D: 31.00