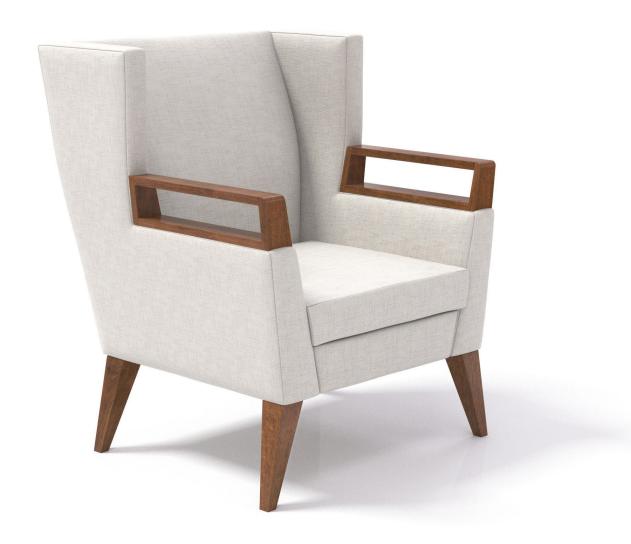

## 9086 clarke lounge chairs

9086-1-WL

w: 33.50

D: 31.00

н: 38.00

Part of the Clarke Collection, this chair offers subtle angles and sharp lines that create an architectural presence. The angled legs and open box arms, give depth to our take on the wingback chair, and are available in all our wood finishes. With a wide and accommodating presence, the Clarke Lounge Chair provides comfort and style to any user.