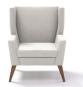

## 9086 clarke lounge chairs

9086-1-WL

w: 33.50

D: 31.00

н: 38.00

Part of the Clarke Collection, this chair offers subtle angles and sharp lines that create an architectural presence. The angled legs and open box arms, give depth to our take on the wingback chair, and are available in all our wood finishes. With a wide and accommodating presence, the Clarke Lounge Chair provides comfort and style to any user.

9086-2-WL

W: 55.75D: 31.00

H: 38.00

options

Wood Cap - WC

No Wood Cap

9086-3 -WL

W: 76.75D: 31.00