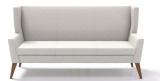

## 9086 clarke lounge chairs

9086-1-WL

w: 33.50

D: 31.00

н: 38.00

Part of the Clarke Collection, this chair offers subtle angles and sharp lines that create an architectural presence. The angled legs and open box arms, give depth to our take on the wingback chair, and are available in all our wood finishes. With a wide and accommodating presence, the Clarke Lounge Chair provides comfort and style to any user.