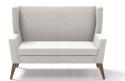

9086-2-WL

W: 55.75D: 31.00

H: 38.00

options

Wood Cap - WC

No Wood Cap

9086-3 -WL

W: 76.75D: 31.00