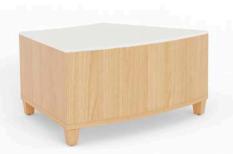

# KENZIE COLLECTION In-line Table Options

Straight In-Line Table

Straight In-Line Table Arm Height

Curved In-Line Table

Curved In-Line Table Arm Height