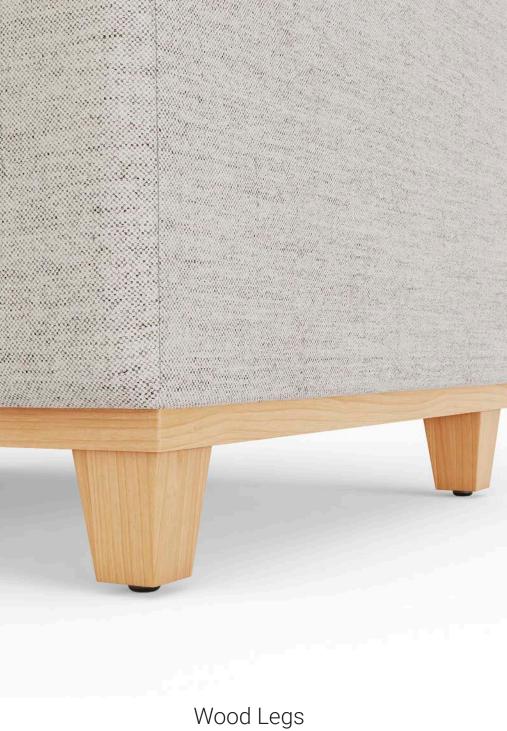

or metal feet and curved, serpentine or straight configurations.

Add a flush mount Power Module with 2 receptacles and dual USB for functionality and accessibility. Whatever you're looking for, you can find it with Kenzie.





Shown with upholstered arms, and power units installed in in-line table with solid surface top 9010-2LO-UA X3, 9010-ST-SS WITH P16 DATA UNITS, 9010-2 X2

















Shown in low back version with Square I Cafe Tables and Polly Side Chairs 9010-3 X3, CF-SQ1-20, 2050



## KENZIE COLLECTION Back Options



Bench Low Back High Back



## KENZIE COLLECTION Size + Arm Options



Single

Double (Optional Arm) Triple



#### KENZIE COLLECTION Curved Units



Single Inside Curve





Single Outside Curve



Double Outside Curve



#### KENZIE COLLECTION Leg Options







ood Legs Silver Metal Legs Black Metal Legs



# KENZIE COLLECTION Privacy Panels + Countertops





# KENZIE COLLECTION In-line Table Options





Straight In-Line Table



Straight In-Line Table Arm Height



Curved In-Line Table



Curved In-Line Table Arm Height