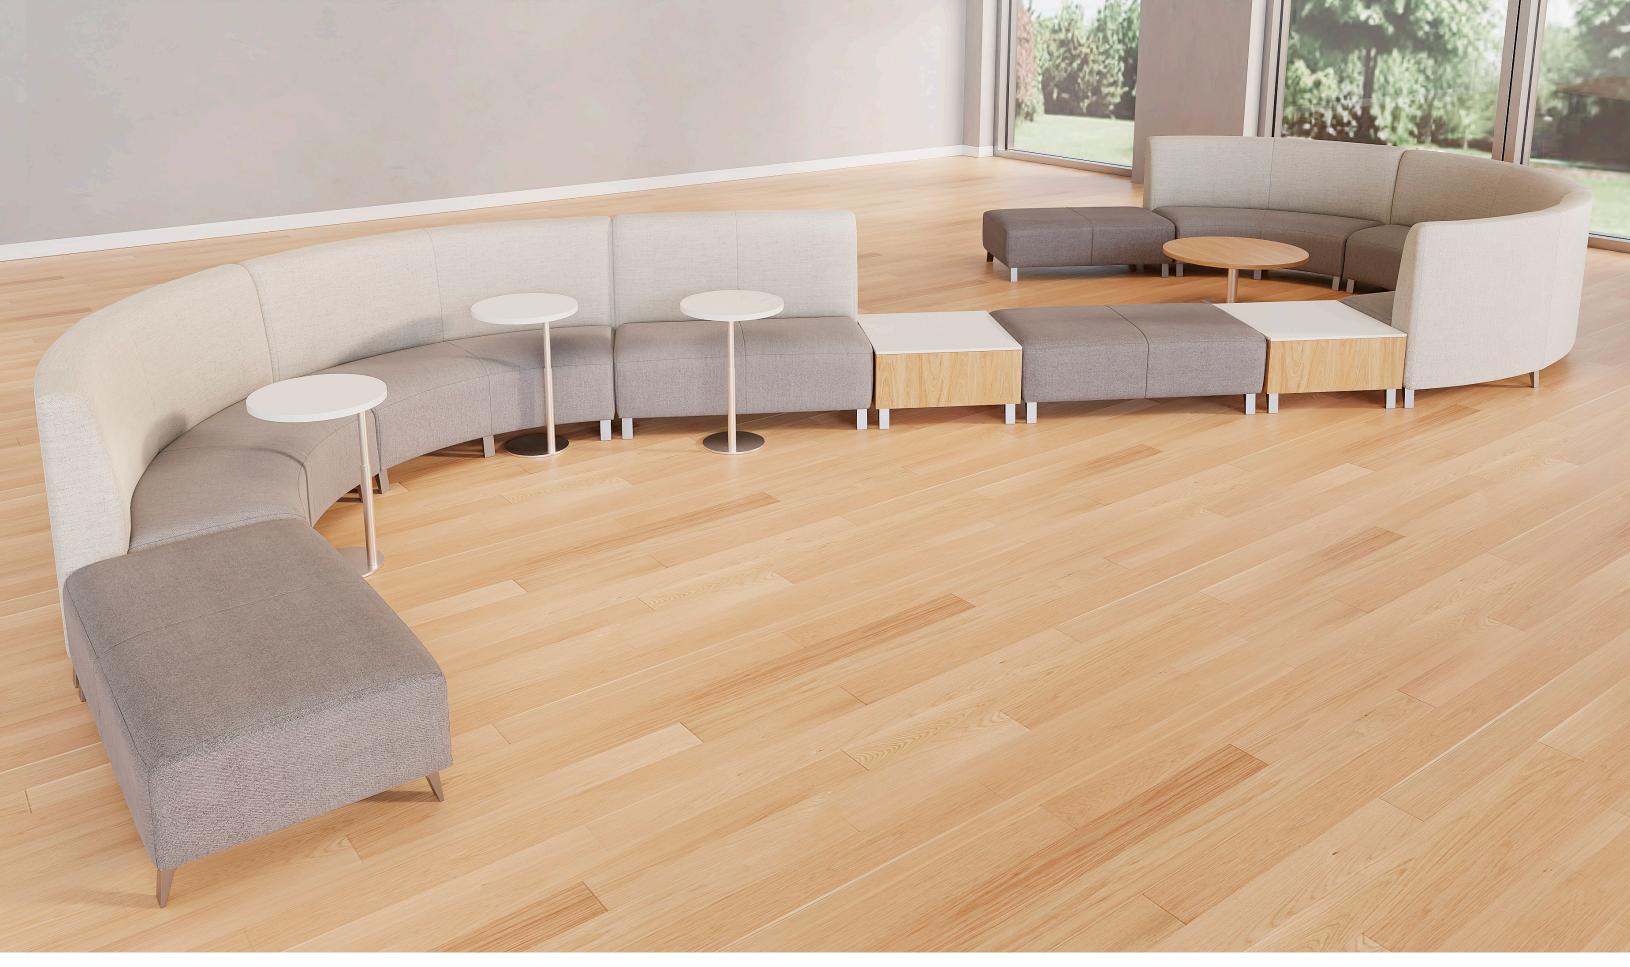

# Fluid Design

Our Kenzie Modular Seating defines any space with a large sweeping curved or straight unit that promotes collaboration.

The timeless lines of these tailored lounge pieces are well complemented by six different ottoman choices, inline and stand alone coffee tables, fixed and adjustable height laptop tables, and ton of options.

Make it yours with a choice of high, low or no back, wood or metal feet and curved, serpentine or straight configurations.

Add a flush mount Power Module with 2 receptacles and dual USB for functionality and accessibility. Whatever you're looking for, you can find it with Kenzie.

Shown with upholstered arms, and power units installed in in-line table with solid surface top 9010-2LO-UA X3, 9010-ST-SS WITH P16 DATA UNITS, 9010-2 X2

Shown in low back version with Square I Cafe Tables and Polly Side Chairs 9010-3 X3, CF-SQ1-20, 2050