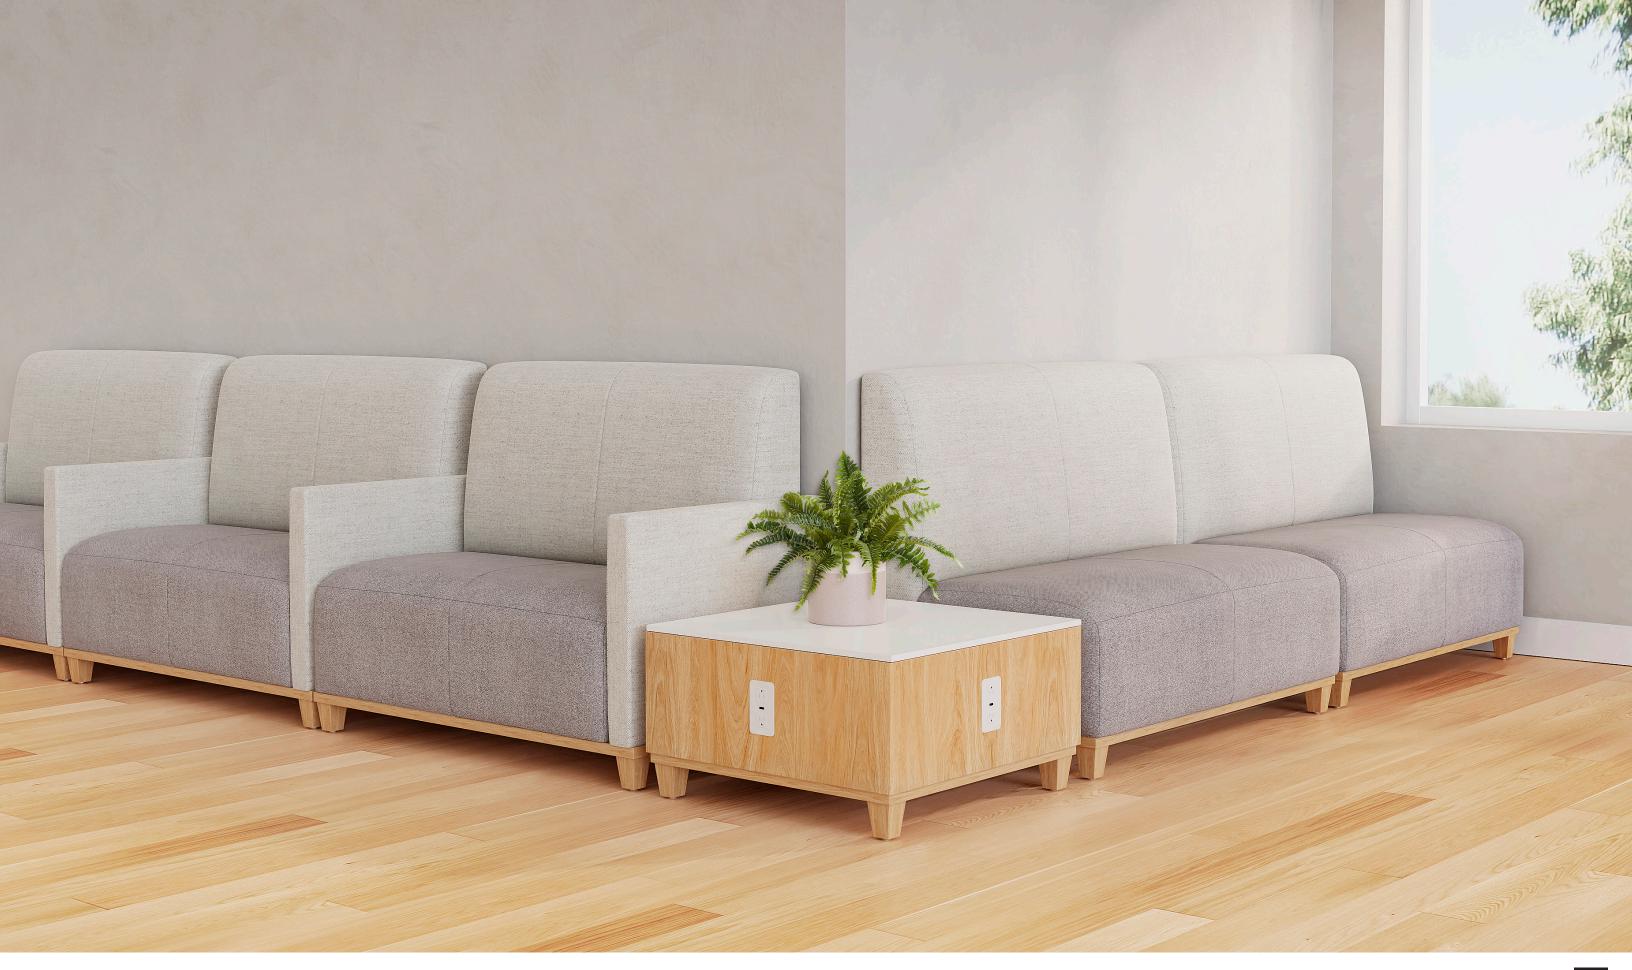

Shown with upholstered arms, and power units installed in in-line table with solid surface top 9010-2LO-UA X3, 9010-ST-SS WITH P16 DATA UNITS, 9010-2 X2

Shown in low back version with Square I Cafe Tables and Polly Side Chairs 9010-3 X3, CF-SQ1-20, 2050