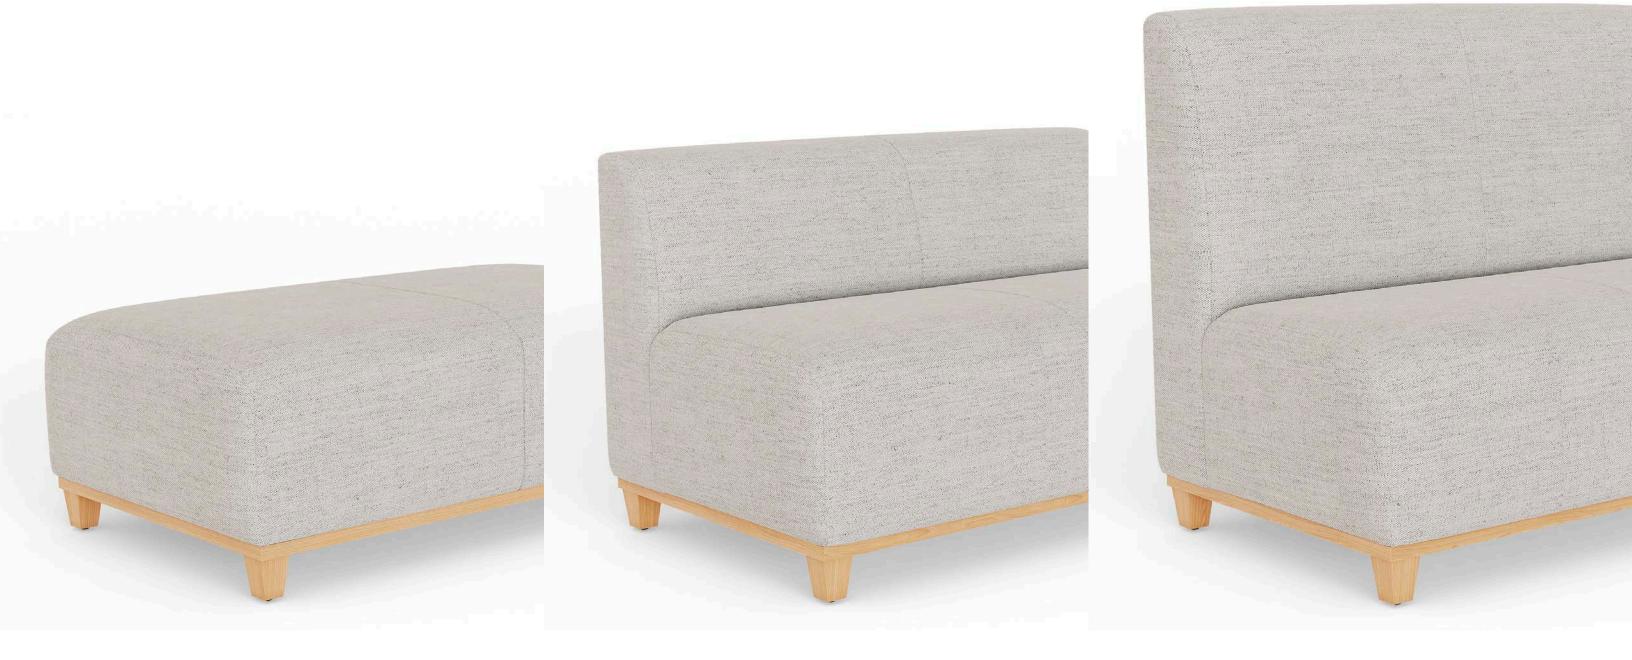

## KENZIE COLLECTION Back Options

Bench Low Back High Back

#### KENZIE COLLECTION Leg Options

ood Legs Silver Metal Legs Black Metal Legs