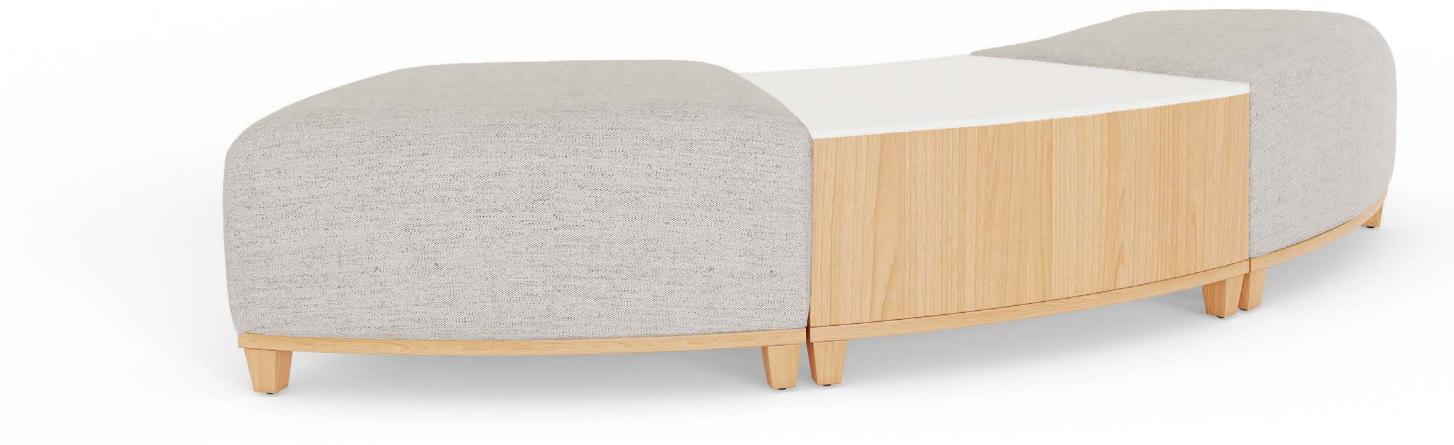

# Fluid Design

Our Kenzie Modular Seating defines any space with a large sweeping curved or straight unit that promotes collaboration.

The timeless lines of these tailored lounge pieces are well complemented by six different ottoman choices, inline and stand alone coffee tables, fixed and adjustable height laptop tables, and ton of options.

Make it yours with a choice of high, low or no back, wood or metal feet and curved, serpentine or straight configurations.

Add a flush mount Power Module with 2 receptacles and dual USB for functionality and accessibility. Whatever you're looking for, you can find it with Kenzie.

Shown with upholstered arms, and power units installed in in-line table with solid surface top 9010-2LO-UA X3, 9010-ST-SS WITH P16 DATA UNITS, 9010-2 X2

Shown in low back version with Square I Cafe Tables and Polly Side Chairs 9010-3 X3, CF-SQ1-20, 2050