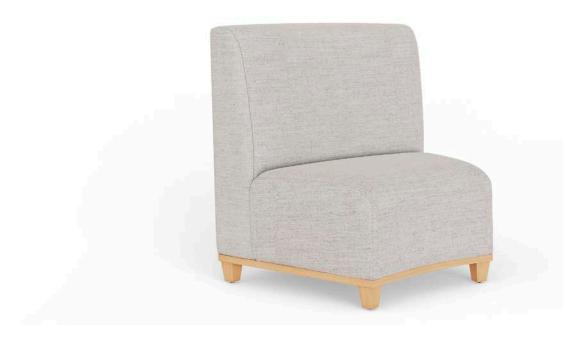

## KENZIE COLLECTION Back Options

Bench Low Back High Back

## KENZIE COLLECTION Size + Arm Options

Single

Double (Optional Arm) Triple