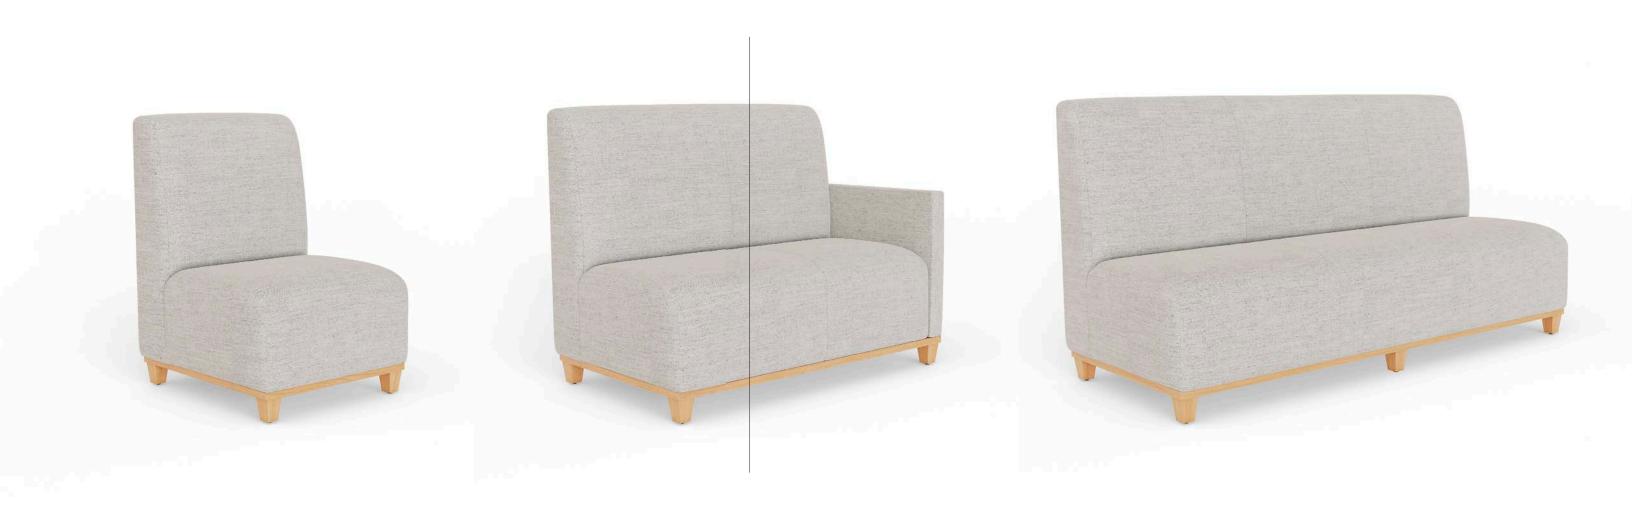

six different ottoman choices, inline and stand alone coffee tables, fixed and adjustable height laptop tables, and ton of options.

Make it yours with a choice of high, low or no back, wood or metal feet and curved, serpentine or straight configurations.

Add a flush mount Power Module with 2 receptacles and dual USB for functionality and accessibility. Whatever you're looking for, you can find it with Kenzie.





Shown with upholstered arms, and power units installed in in-line table with solid surface top 9010-2LO-UA X3, 9010-ST-SS WITH P16 DATA UNITS, 9010-2 X2

















Shown in low back version with Square I Cafe Tables and Polly Side Chairs 9010-3 X3, CF-SQ1-20, 2050



## KENZIE COLLECTION Back Options



Bench Low Back High Back



## KENZIE COLLECTION Size + Arm Options



Single

Double (Optional Arm) Triple



#### KENZIE COLLECTION Curved Units



Single Inside Curve





Single Outside Curve



Double Outside Curve



#### KENZIE COLLECTION Leg Options







ood Legs Silver Metal Legs Black Metal Legs



# KENZIE COLLECTION Privacy Panels + Countertops





# KENZIE COLLECTION In-line Table Options





Straight In-Line Table



Straight In-Line Table Arm Height



Curved In-Line Table



Curved In-Line Table Arm Height