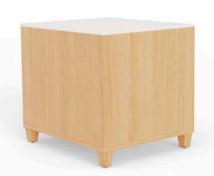

# KENZIE COLLECTION Privacy Panels + Countertops

# KENZIE COLLECTION In-line Table Options

Straight In-Line Table

Straight In-Line Table Arm Height

Curved In-Line Table

Curved In-Line Table Arm Height