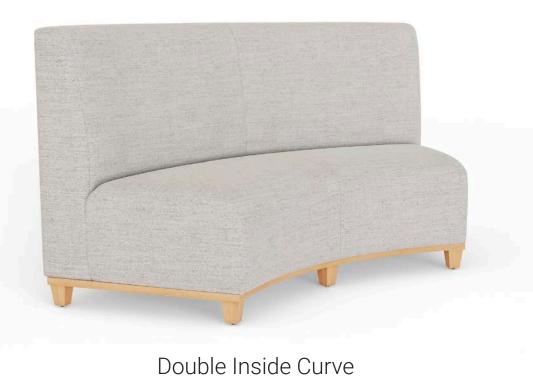

#### KENZIE COLLECTION Curved Units

Single Inside Curve

Single Outside Curve

Double Outside Curve