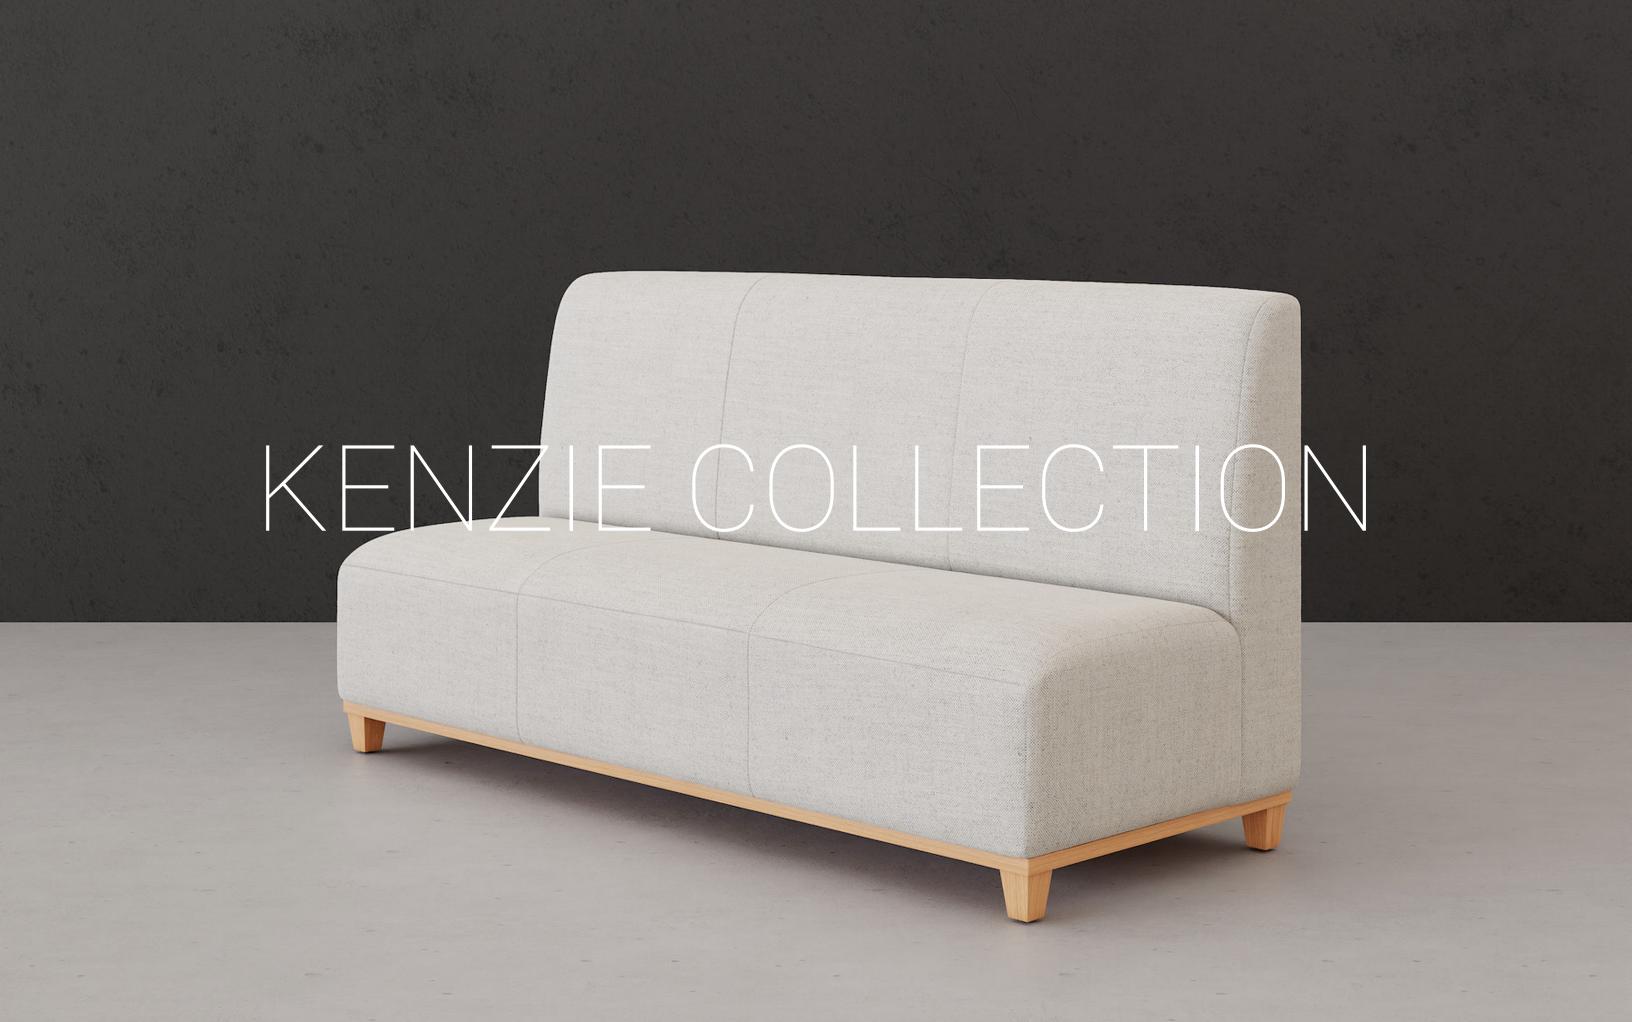

# Fluid Design

Our Kenzie Modular Seating defines any space with a large sweeping curved or straight unit that promotes collaboration.

The timeless lines of these tailored lounge pieces are well complemented by six different ottoman choices, inline and stand alone coffee tables, fixed and adjustable height laptop tables, and ton of options.

Make it yours with a choice of high, low or no back, wood or metal feet and curved, serpentine or straight configurations.

Add a flush mount Power Module with 2 receptacles and dual USB for functionality and accessibility. Whatever you're looking for, you can find it with Kenzie.