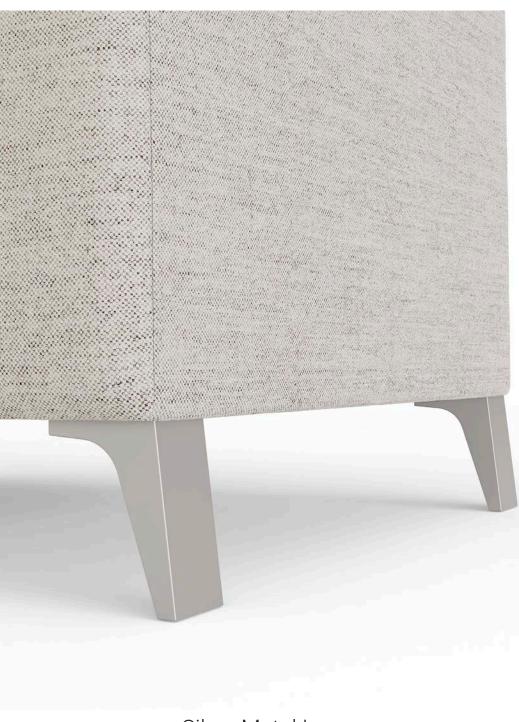

r metal feet and curved, serpentine or straight configurations.

Add a flush mount Power Module with 2 receptacles and dual USB for functionality and accessibility. Whatever you're looking for, you can find it with Kenzie.





Shown with upholstered arms, and power units installed in in-line table with solid surface top 9010-2LO-UA X3, 9010-ST-SS WITH P16 DATA UNITS, 9010-2 X2

















Shown in low back version with Square I Cafe Tables and Polly Side Chairs 9010-3 X3, CF-SQ1-20, 2050



## KENZIE COLLECTION Back Options



Bench Low Back High Back



## KENZIE COLLECTION Size + Arm Options



Single

Double (Optional Arm) Triple



#### KENZIE COLLECTION Curved Units



Single Inside Curve





Single Outside Curve



Double Outside Curve



#### KENZIE COLLECTION Leg Options







ood Legs Silver Metal Legs Black Metal Legs



# KENZIE COLLECTION Privacy Panels + Countertops





# KENZIE COLLECTION In-line Table Options





Straight In-Line Table



Straight In-Line Table Arm Height



Curved In-Line Table



Curved In-Line Table Arm Height