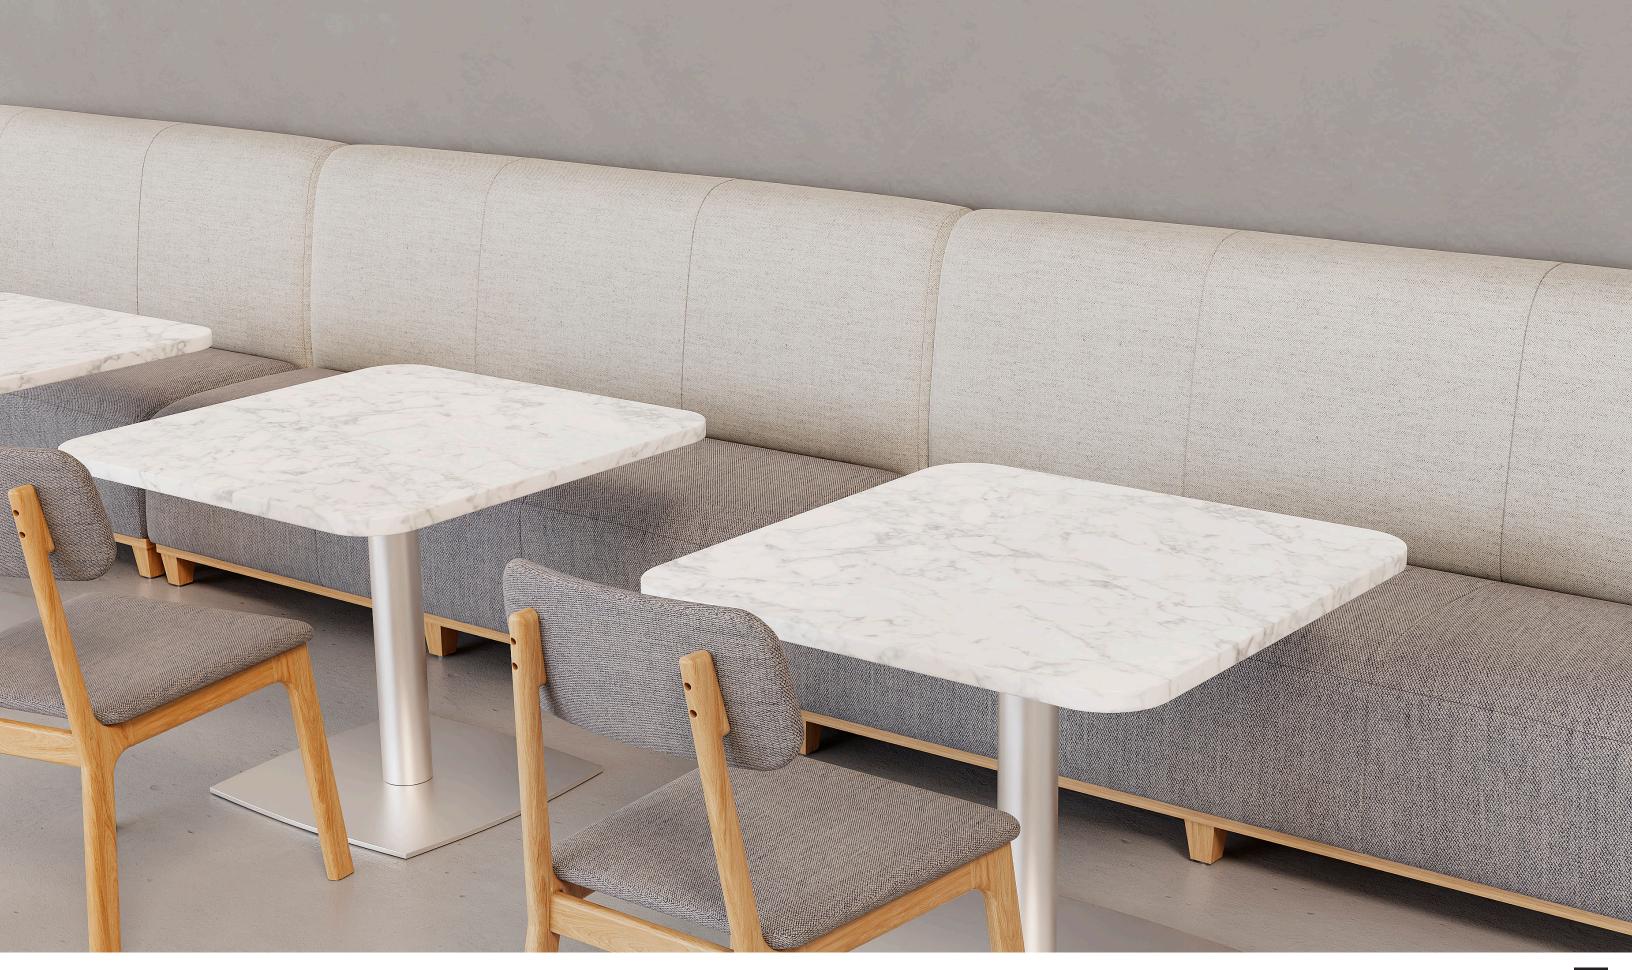

Shown with upholstered arms, and power units installed in in-line table with solid surface top 9010-2LO-UA X3, 9010-ST-SS WITH P16 DATA UNITS, 9010-2 X2

Shown in low back version with Square I Cafe Tables and Polly Side Chairs 9010-3 X3, CF-SQ1-20, 2050

# KENZIE COLLECTION Privacy Panels + Countertops