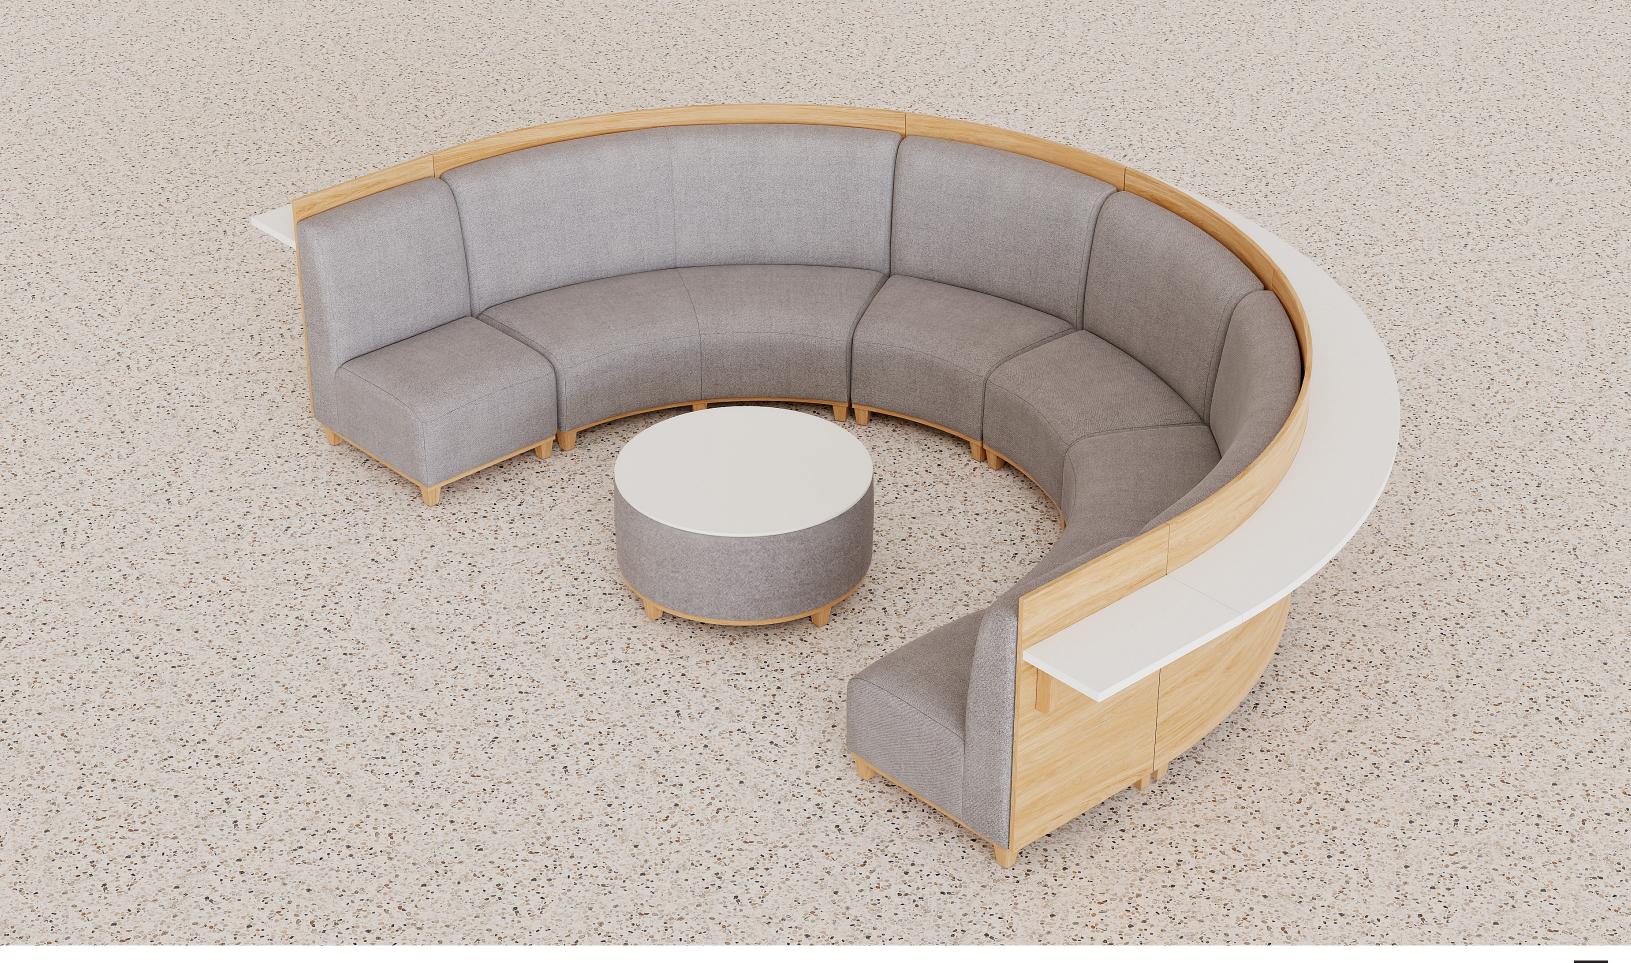

#### KENZIE COLLECTION Curved Units

Single Inside Curve

Single Outside Curve

Double Outside Curve