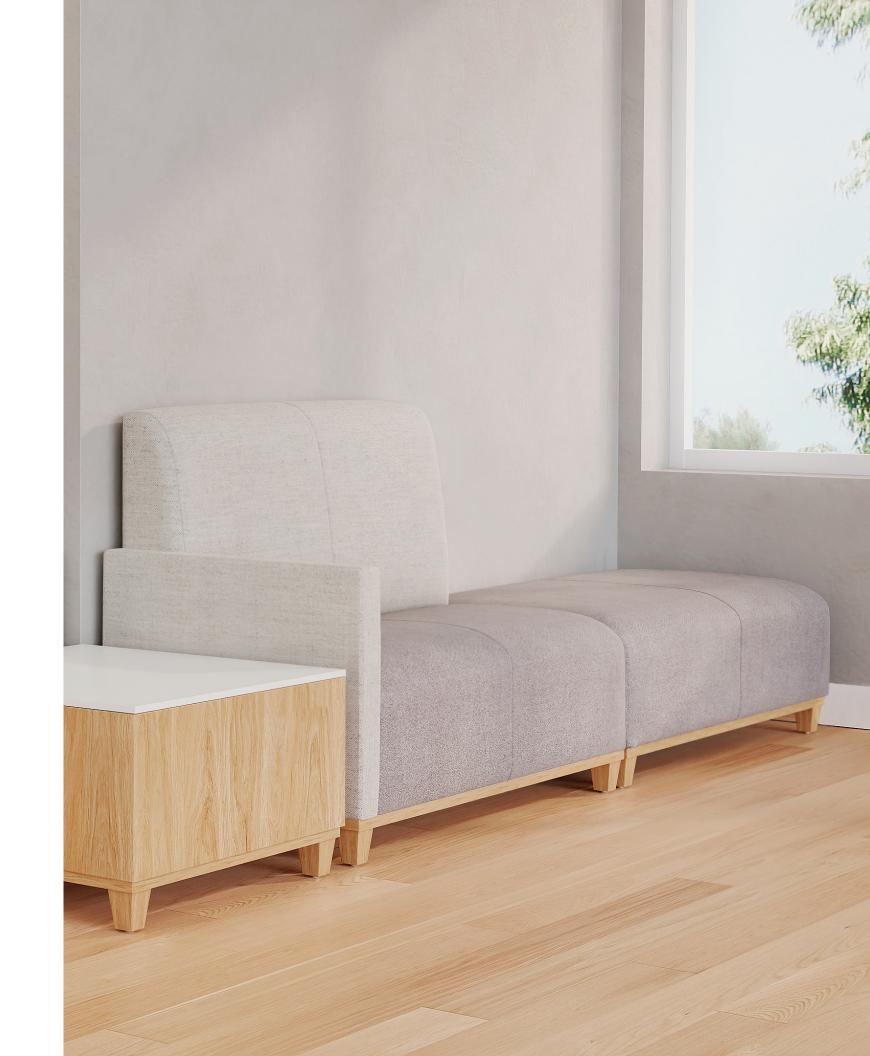

# Fluid Design

Our Kenzie Modular Seating defines any space with a large sweeping curved or straight unit that promotes collaboration.

The timeless lines of these tailored lounge pieces are well complemented by six different ottoman choices, inline and stand alone coffee tables, fixed and adjustable height laptop tables, and ton of options.

Make it yours with a choice of high, low or no back, wood or metal feet and curved, serpentine or straight configurations.

Add a flush mount Power Module with 2 receptacles and dual USB for functionality and accessibility. Whatever you're looking for, you can find it with Kenzie.