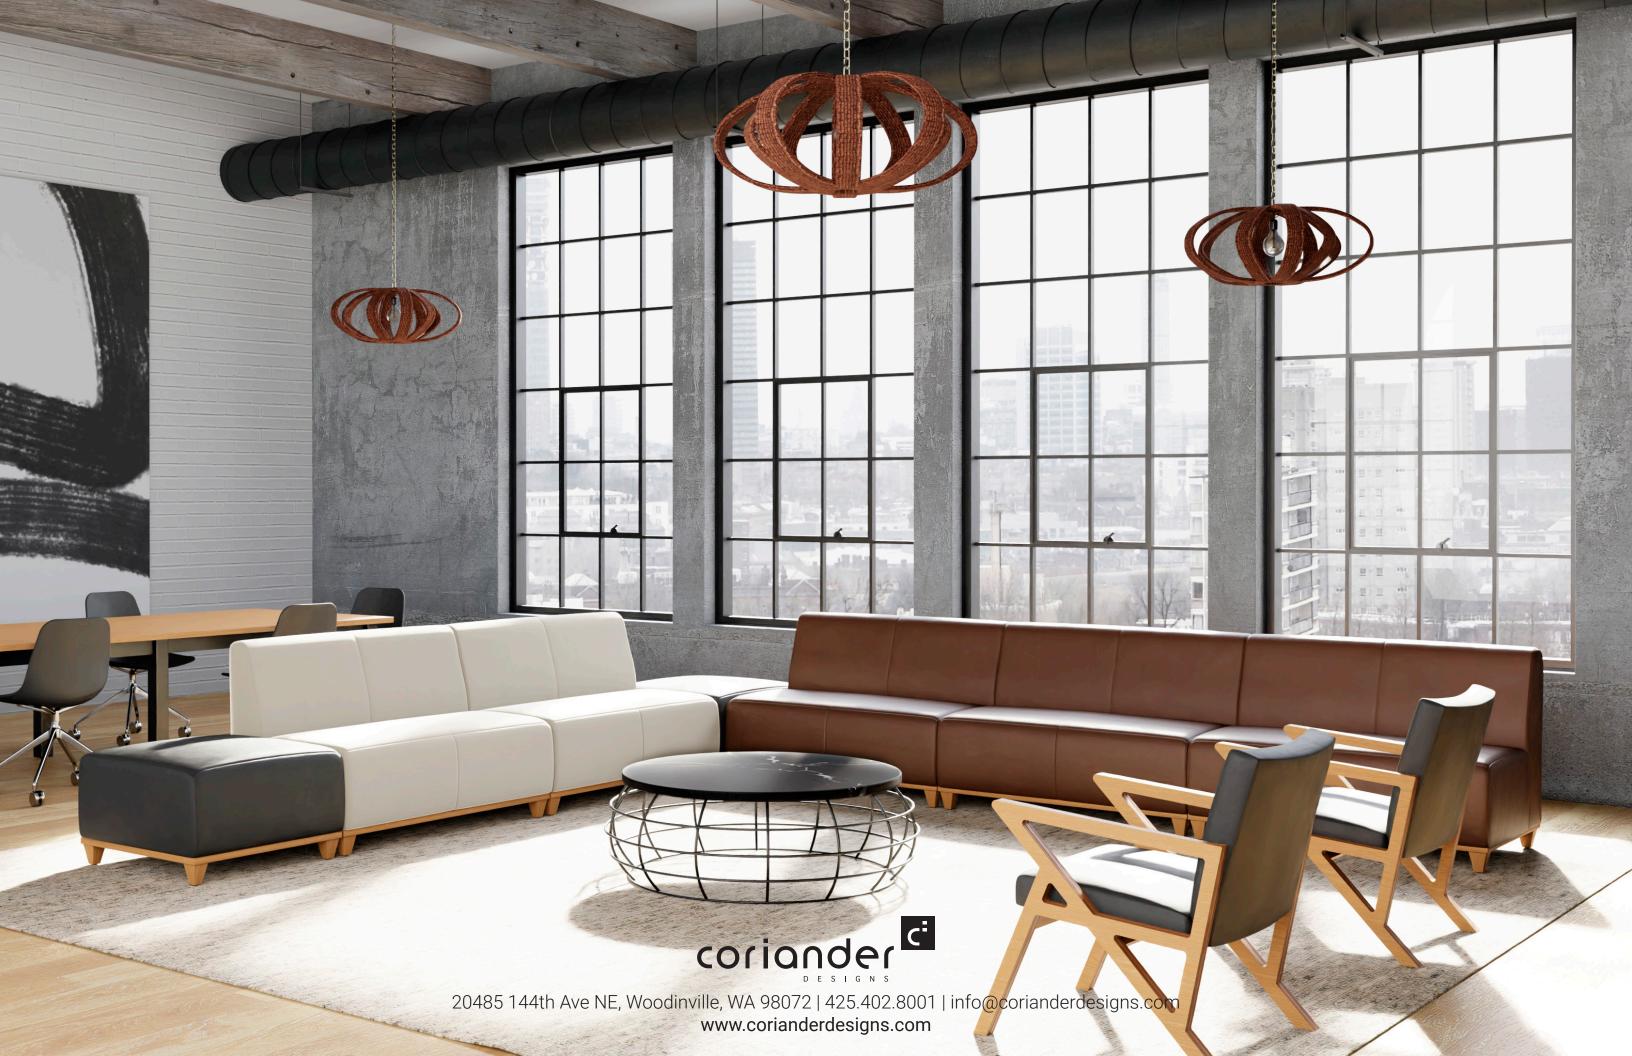

# Fluid Design

Our Kenzie Modular Seating defines any space with a large sweeping curved or straight unit that promotes collaboration.

The timeless lines of these tailored lounge pieces are well complemented by six different ottoman choices, inline and stand alone coffee tables, fixed and adjustable height laptop tables, and ton of options.

Make it yours with a choice of high, low or no back, wood or metal feet and curved, serpentine or straight configurations.

Add a flush mount Power Module with 2 receptacles and dual USB for functionality and accessibility. Whatever you're looking for, you can find it with Kenzie.

Shown with upholstered arms, and power units installed in in-line table with solid surface top 9010-2LO-UA X3, 9010-ST-SS WITH P16 DATA UNITS, 9010-2 X2

Shown in low back version with Square I Cafe Tables and Polly Side Chairs 9010-3 X3, CF-SQ1-20, 2050