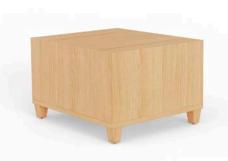

# KENZIE COLLECTION In-line Table Options

Straight In-Line Table

Straight In-Line Table Arm Height

Curved In-Line Table

Curved In-Line Table Arm Height