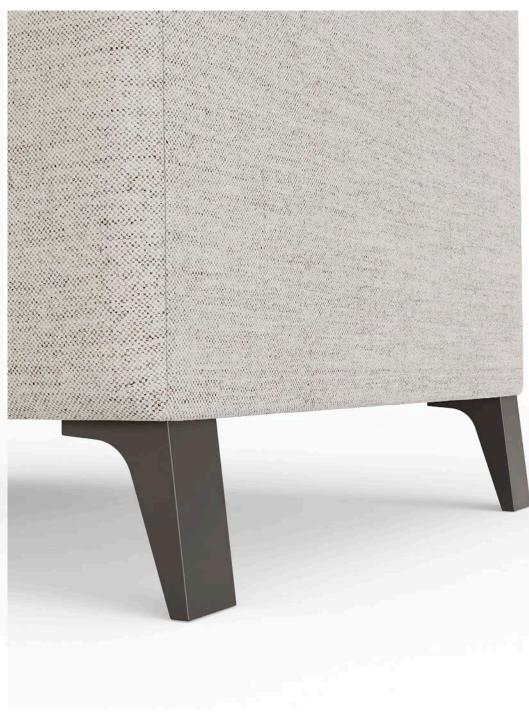

metal feet and curved, serpentine or straight configurations.

Add a flush mount Power Module with 2 receptacles and dual USB for functionality and accessibility. Whatever you're looking for, you can find it with Kenzie.





Shown with upholstered arms, and power units installed in in-line table with solid surface top 9010-2LO-UA X3, 9010-ST-SS WITH P16 DATA UNITS, 9010-2 X2

















Shown in low back version with Square I Cafe Tables and Polly Side Chairs 9010-3 X3, CF-SQ1-20, 2050



## KENZIE COLLECTION Back Options



Bench Low Back High Back



## KENZIE COLLECTION Size + Arm Options



Single

Double (Optional Arm) Triple



#### KENZIE COLLECTION Curved Units



Single Inside Curve





Single Outside Curve



Double Outside Curve



#### KENZIE COLLECTION Leg Options







ood Legs Silver Metal Legs Black Metal Legs



# KENZIE COLLECTION Privacy Panels + Countertops





# KENZIE COLLECTION In-line Table Options





Straight In-Line Table



Straight In-Line Table Arm Height



Curved In-Line Table



Curved In-Line Table Arm Height