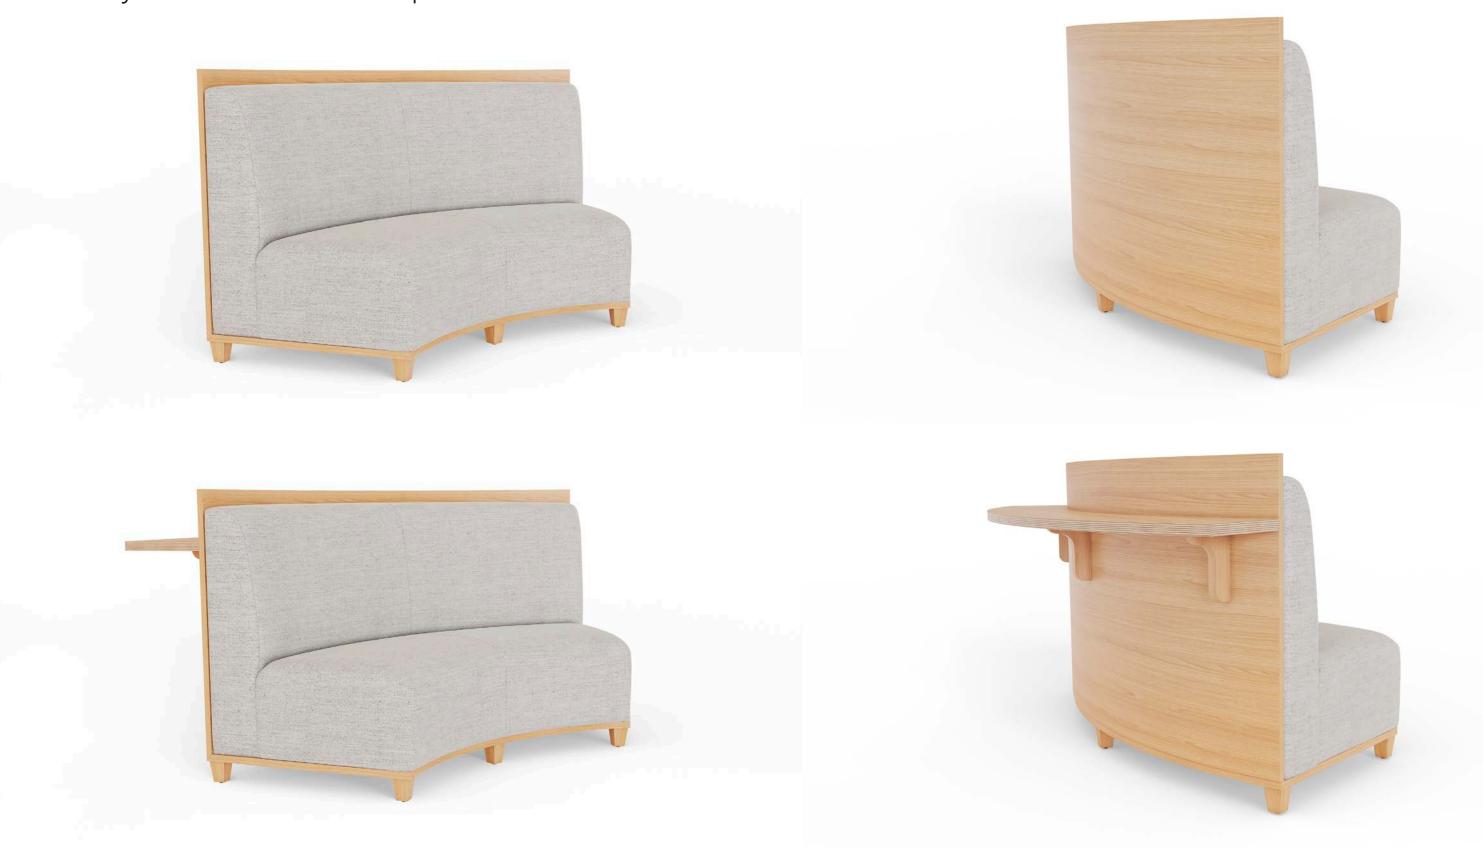

2 receptacles and dual USB for functionality and accessibility. Whatever you're looking for, you can find it with Kenzie.





Shown with upholstered arms, and power units installed in in-line table with solid surface top 9010-2LO-UA X3, 9010-ST-SS WITH P16 DATA UNITS, 9010-2 X2

















Shown in low back version with Square I Cafe Tables and Polly Side Chairs 9010-3 X3, CF-SQ1-20, 2050



## KENZIE COLLECTION Back Options



Bench Low Back High Back



## KENZIE COLLECTION Size + Arm Options



Single

Double (Optional Arm) Triple



#### KENZIE COLLECTION Curved Units



Single Inside Curve





Single Outside Curve



Double Outside Curve



#### KENZIE COLLECTION Leg Options







ood Legs Silver Metal Legs Black Metal Legs



# KENZIE COLLECTION Privacy Panels + Countertops





# KENZIE COLLECTION In-line Table Options





Straight In-Line Table



Straight In-Line Table Arm Height



Curved In-Line Table



Curved In-Line Table Arm Height