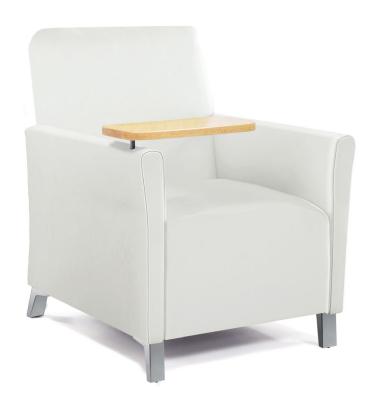

## 9036 phinney lounge chairs 9036 W: 28.25 D: 31.00 H: 35.50 9036-2 W: 50.00 D: 31.00 H: 35.50

Phinney Lounge Chairs are a perfect fit for that transitional space with graceful diminutive arms and smaller scale. For go anywhere mobility we offer front castors as standard, with an optional tablet arm or tapered front wood legs, Phinney Lounge Chairs can integrate into any environment

35.50

tablet arm

front wood legs

20485 144th Ave NE, Woodinville, WA 98072 | 425.402.8001 | info@corianderdesigns.com corianderdesigns.com | meyerwells.com