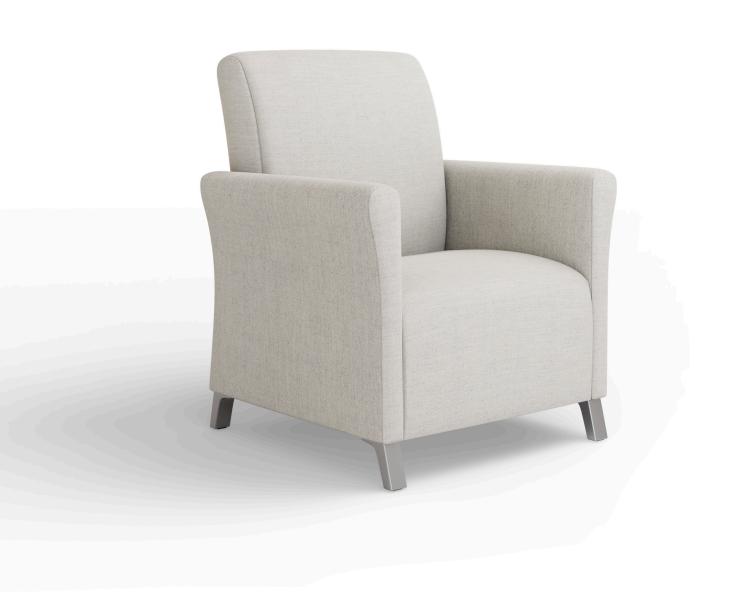

## 9036 phinney lounge chairs 9036 W: 28.25 D: 31.00 H: 35.50 9036-2 W: 50.00 D: 31.00 H: 35.50

Phinney Lounge Chairs are a perfect fit for that transitional space with graceful diminutive arms and smaller scale. For go anywhere mobility we offer front castors as standard, with an optional tablet arm or tapered front wood legs, Phinney Lounge Chairs can integrate into any environment