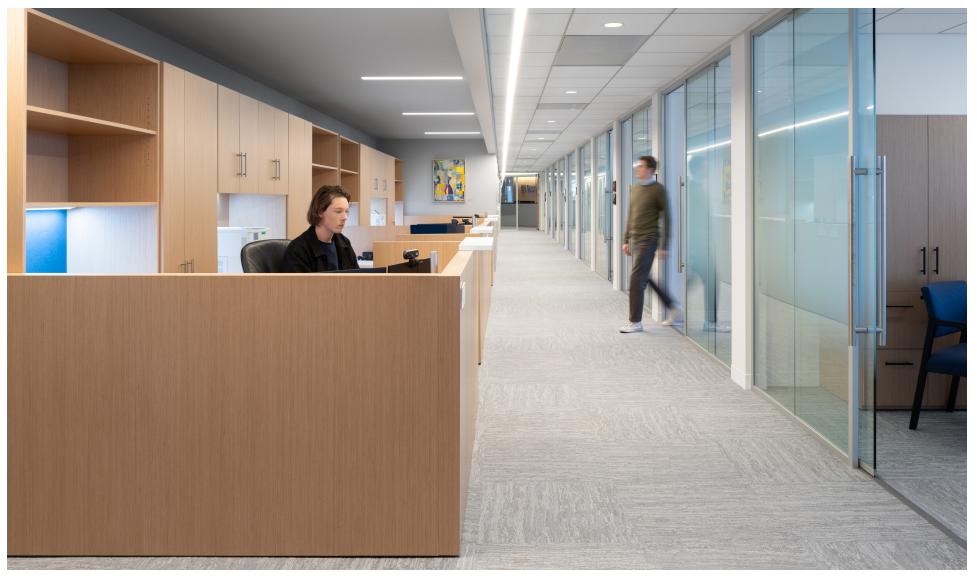

#### SECRETARIAL STATIONS

Custom Rift Cut White Oak Veneer surrounds with White Laminate surfaces adjustable height desks and returns + open shelving, wardrobes, overhead storage