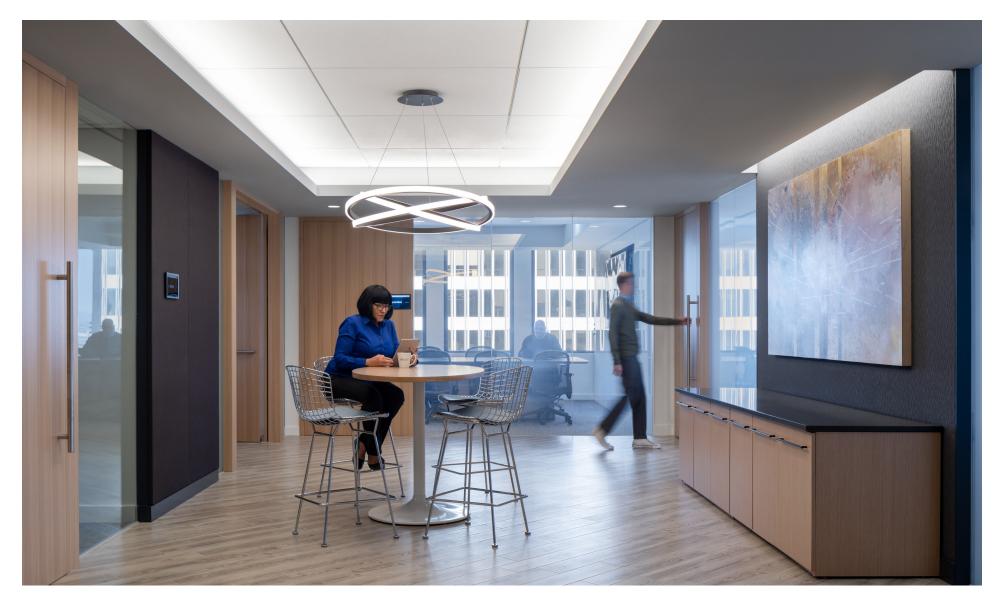

#### LOBBY SEATING

Custom curved banquettes with incorporated planters in Rift Cut White Oak Veneer + custom height tulip cafe table with Rift Cut White Oak Veneer top and Designer White base