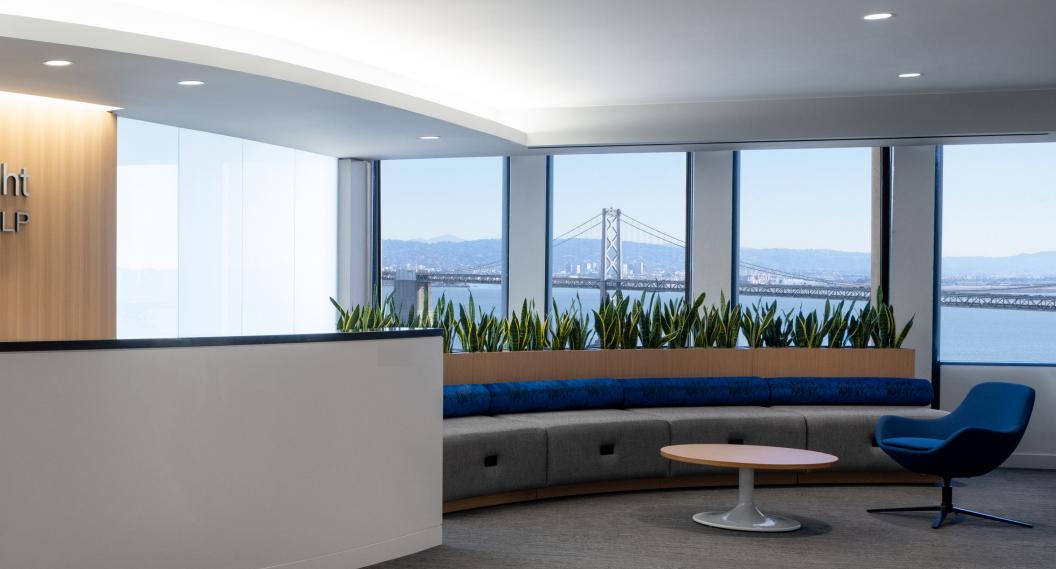

Our experience working on the firm's Seattle and DC offices and our extensive custom capabilities afforded the project team the confidence they required in a furniture manufacturer. We created a suite of purpose-driven products including adjustable height workstations with storage for open and private offices, a custom conference table with integrated data for hybrid meetings, and a custom curved banquette with attached planter serving as a warm welcome to visitors.

#### LOBBY SEATING

Custom curved banquettes with incorporated planters in Rift Cut White Oak Veneer + custom height tulip cafe table with Rift Cut White Oak Veneer top and Designer White base