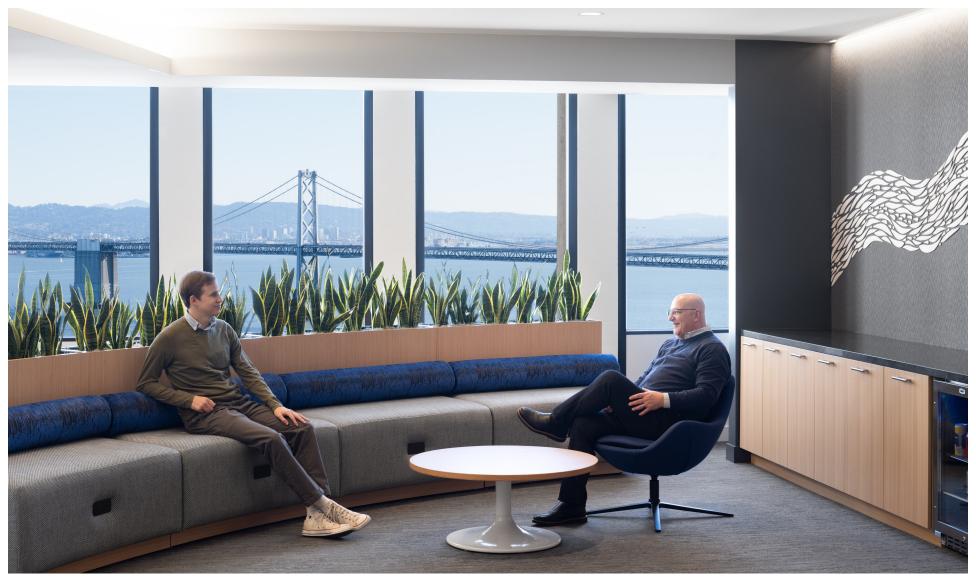

Our experience working on the firm's Seattle and DC offices and our extensive custom capabilities afforded the project team the confidence they required in a furniture manufacturer. We created a suite of purpose-driven products including adjustable height workstations with storage for open and private offices, a custom conference table with integrated data for hybrid meetings, and a custom curved banquette with attached planter serving as a warm welcome to visitors.

#### LOBBY SEATING

Custom curved banquettes with incorporated planters in Rift Cut White Oak Veneer + custom height tulip cafe table with Rift Cut White Oak Veneer top and Designer White base