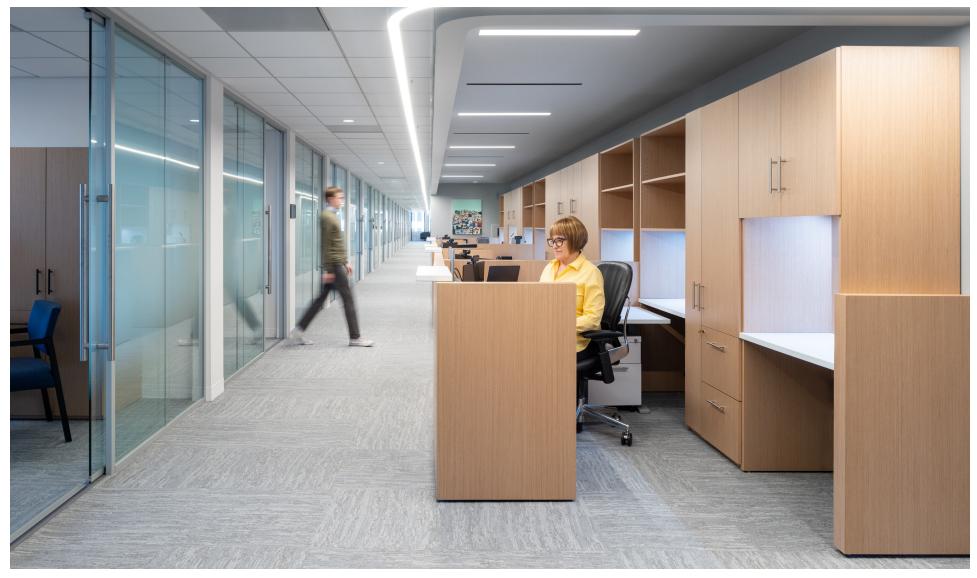

#### SECRETARIAL STATIONS

Custom Rift Cut White Oak Veneer surrounds with White Laminate surfaces adjustable height desks and returns + open shelving, wardrobes, overhead storage

#### SECRETARIAL STATIONS

Custom Rift Cut White Oak Veneer surrounds with White Laminate surfaces adjustable height desks and returns + open shelving, wardrobes, overhead storage

Bar height Tulip Cafe Table with Rift Cut White Oak Veneer top and Designer White Solid Surface base + custom Albany LRC credenza in Rift Cut White Oak Veneer with Quartz top