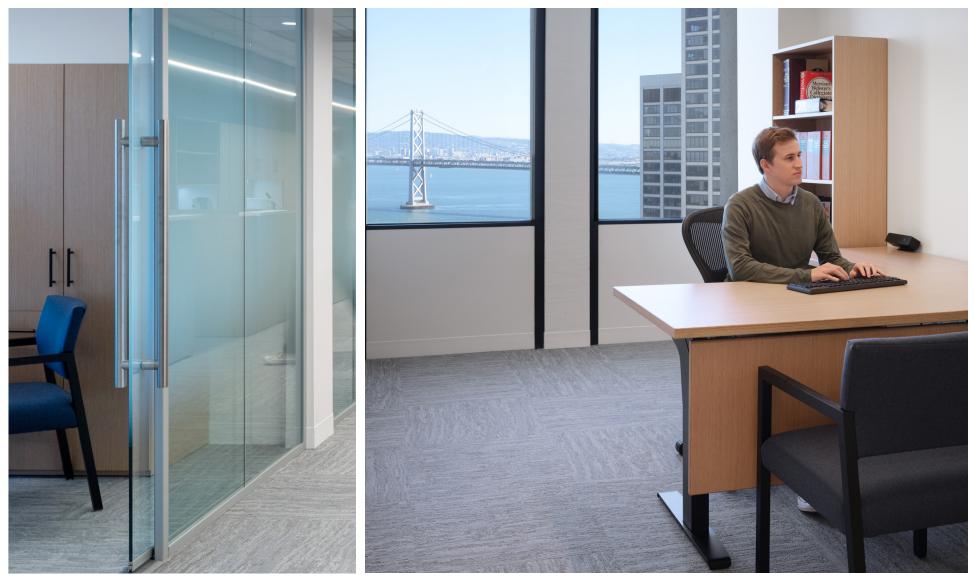

#### PRIVATE OFFICE DESKS, STORAGE + SEATING

From Left: Kenzie Side Chairs in Black Oak + Rift Cut White Oak Veneer; Custom Wardrobe Custom Rift Cut White Oak Veneer Height Adjustable Desks and Returns with Modesty Panels + 5 Shelf Bookshelves