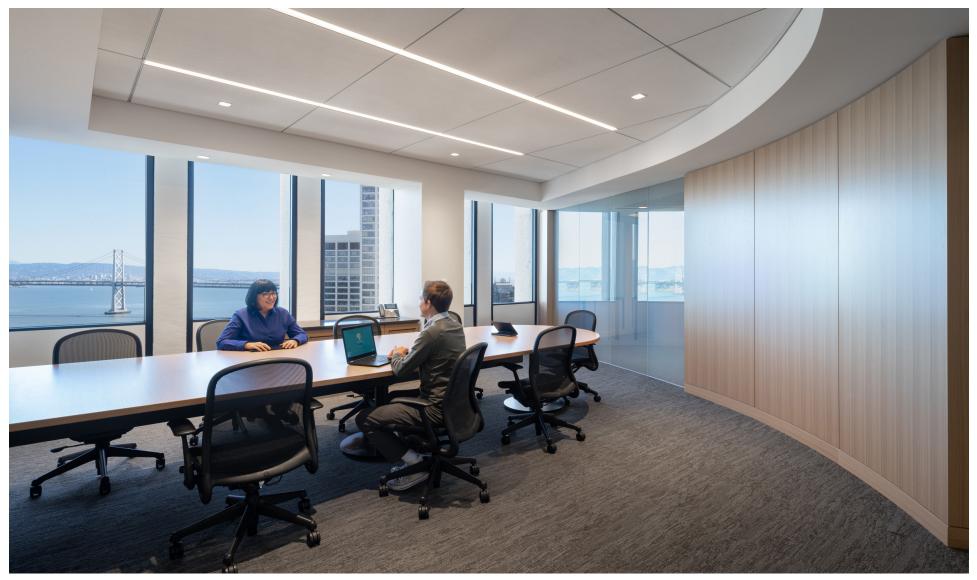

#### EXECUTIVE CONFERENCE TABLE

Custom Rift Cut White Oak Veneer Bullet shape Meeting Table with disc base and three sided box base for concealed wire management